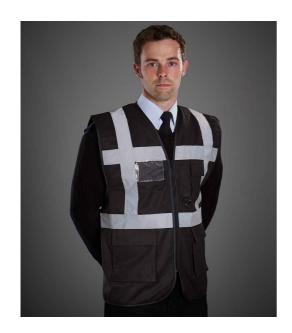

## **YK103 YOKO**

Yoko Executive Waistcoat

Sizes: S - 5XL

Material: 100% recycled polyester (some colours in transition).

## **Features**

- · Front zip closure.
- Two reflective bands around the body and one over each shoulder.
- Left chest media pocket.
- Right chest ID pocket.
- Pen pockets and D-ring.

- · Two front pockets with flaps.
- Large area on reverse for decoration.
- Paramedic green/yellow, yellow/royal blue, red/yellow, yellow/black, orange/black, yellow/navy, orange/navy, orange/royal, yellow/grey, orange/grey, yellow/purple conform to EN ISO 20471: 2013 + A1: 2016 class 1.
- Yellow, orange, orange/yellow conform to EN ISO 20471: 2013 + A1: 2016 class 2.
- All other colours provide enhanced visibility in all kinds of environments.