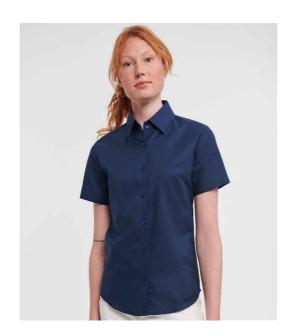

## 933F Russell Collection

Russell Collection Ladies Short Sleeve Easy Care Oxford Shirt

Sizes: XS - 6XL

Material: 70% cotton/30% polyester.
Weight: White 130 gsm, Cols 135 gsm

## **Features**

• Easy care fabric.

• Bust and back darts.

• Tailored fit.

• Curved hem.

• Classic collar.

• Available in long sleeve 932F.

Bright Royal