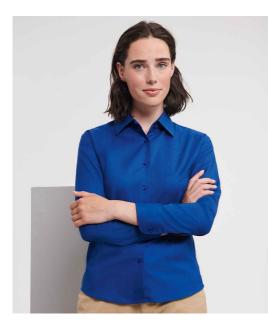

## 932F Russell Collection

Russell Collection Ladies Long Sleeve Easy Care Oxford Shirt

Sizes: Material: Weight: XS - 6XL 70% cotton/30% polyester. White 130 gsm, Cols 135 gsm

## Features

- Easy care fabric.
- Tailored fit.
- Classic collar.
- Bust and back darts.
- Two button adjustable cuffs.
- Curved hem.
- Available in short sleeve 933F.

| Black | White | Oxford Blue | Bright Navy | Bright Royal | Silver |
|-------|-------|-------------|-------------|--------------|--------|