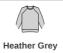

## SS8B Fruit of the Loom

Fruit of the Loom Kids Classic Raglan Sweatshirt

Sizes: **3-4 - 14-15** 

Material: 80% cotton/20% polyester.\*

Weight: Heather Grey 260 gsm, Cols 280 gsm

Colour representation is only as accurate as the web design process allows.