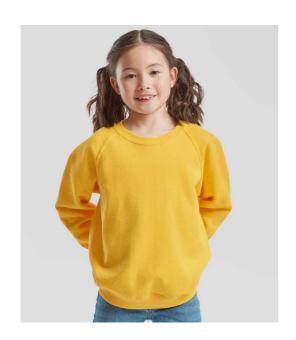

## SS8B Fruit of the Loom

Fruit of the Loom Kids Classic Raglan Sweatshirt

Sizes: **3-4 - 14-15** 

Material: 80% cotton/20% polyester.\*

Weight: Heather Grey 260 gsm, Cols 280 gsm

## **Features**

- Jersey taped back neck.
- Twin needle stitching.
- Cotton/Lycra® ribbed collar, cuffs and hem.
- Cut out label.

Size conversions

|                 | 3-4   | 5-6   | 7-8 | 9-11 | 12-13 | 14-15 |
|-----------------|-------|-------|-----|------|-------|-------|
| Age:            | 3-4   | 5-6   | 7-8 | 9-11 | 12-13 | 14-15 |
| Height (cm):    | 104   | 116   | 128 | 140  | 152   | 164   |
| Chest (to fit): | 22/24 | 26/28 | 30  | 32   | 34    | 36    |