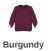

## SS8B Fruit of the Loom

Fruit of the Loom Kids Classic Raglan Sweatshirt

Sizes: **3-4 - 14-15** 

Material: 80% cotton/20% polyester.\*

Weight: Heather Grey 260 gsm, Cols 280 gsm

## **Features**

- Jersey taped back neck.
- Twin needle stitching.
- Cotton/Lycra® ribbed collar, cuffs and hem.
- Cut out label.



















Size conversions

|                 | 3-4   | 5-6   | 7-8 | 9-11 | 12-13 | 14-15 |
|-----------------|-------|-------|-----|------|-------|-------|
| Age:            | 3-4   | 5-6   | 7-8 | 9-11 | 12-13 | 14-15 |
| Height (cm):    | 104   | 116   | 128 | 140  | 152   | 164   |
| Chest (to fit): | 22/24 | 26/28 | 30  | 32   | 34    | 36    |

## **Product notices**

Manufacturer code: 620390

Commodity Code: **6110209900** 

Country of origin: Morocco

\*Heather navy, heather royal, heather green and heather red 60% cotton/40% polyester.

\*\*14-15 subject to VAT.

Colour representation is only as accurate as the web design process allows.