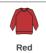

## SS8B Fruit of the Loom

Fruit of the Loom Kids Classic Raglan Sweatshirt

Sizes: **3-4 - 14-15** 

Material: 80% cotton/20% polyester.\*

Weight: Heather Grey 260 gsm, Cols 280 gsm

## **Features**

- Jersey taped back neck.
- Twin needle stitching.
- Cotton/Lycra® ribbed collar, cuffs and hem.
- Cut out label.



















Size conversions

|                 | 3-4   | 5-6   | 7-8 | 9-11 | 12-13 | 14-15 |
|-----------------|-------|-------|-----|------|-------|-------|
| Age:            | 3-4   | 5-6   | 7-8 | 9-11 | 12-13 | 14-15 |
| Height (cm):    | 104   | 116   | 128 | 140  | 152   | 164   |
| Chest (to fit): | 22/24 | 26/28 | 30  | 32   | 34    | 36    |

## **Product notices**

Manufacturer code: 620390

Commodity Code: **6110209900** 

Country of origin: Morocco

\*Heather navy, heather royal, heather green and heather red 60% cotton/40% polyester.

\*\*14-15 subject to VAT.

Colour representation is only as accurate as the web design process allows.