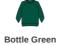

## SS8B Fruit of the Loom

Fruit of the Loom Kids Classic Raglan Sweatshirt

Sizes: **3-4 - 14-15** 

Material: 80% cotton/20% polyester.\*

Weight: Heather Grey 260 gsm, Cols 280 gsm

## **Features**

- Jersey taped back neck.
- Twin needle stitching.
- Cotton/Lycra® ribbed collar, cuffs and hem.
- Cut out label.



















Size conversions

|                 | 3-4   | 5-6   | 7-8 | 9-11 | 12-13 | 14-15 |
|-----------------|-------|-------|-----|------|-------|-------|
| Age:            | 3-4   | 5-6   | 7-8 | 9-11 | 12-13 | 14-15 |
| Height (cm):    | 104   | 116   | 128 | 140  | 152   | 164   |
| Chest (to fit): | 22/24 | 26/28 | 30  | 32   | 34    | 36    |

## **Product notices**

Manufacturer code: 620390

Commodity Code: **6110209900** 

Country of origin: Morocco

\*Heather navy, heather royal, heather green and heather red 60% cotton/40% polyester.

\*\*14-15 subject to VAT.

Colour representation is only as accurate as the web design process allows.