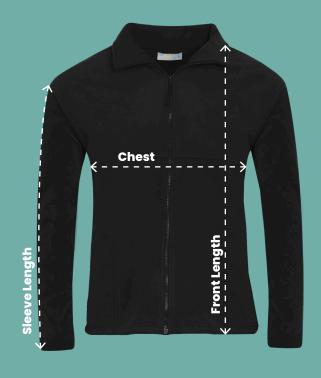

## Chest (At 2cm from under arm) Measure across the chest at 2cm

Measure across the chest at 2cm below the underarm with the garment laid flat.

## **Front Length**

Measure from the side neck point of the shoulder down to the hemline.

## Sleeve Length (Overarm)

Measure from where the shoulder seam meets the neck opening down to the end of the cuff.

Polar Fleece Code: AAAA112098 (3JP)

| Polar Fleece        |      |     |      |     |      |       |       |      |    |      |    |      |     |
|---------------------|------|-----|------|-----|------|-------|-------|------|----|------|----|------|-----|
| Age/Size            | 2Yrs | 3/4 | 5/6  | 7/8 | 9/10 | 11/12 | 13Yrs | S    | М  | L    | XL | XXL  | 3XL |
| Chest (cm)*         | 34.5 | 36  | 37.5 | 41  | 44.5 | 50    | 55    | 56   | 59 | 64   | 69 | 74   | 79  |
| Front length (cm)   | 41   | 44  | 48   | 52  | 57.5 | 63    | 67    | 72.5 | 76 | 78   | 80 | 82.5 | 86  |
| Sleeve length (cm)* | 31   | 34  | 37   | 42  | 47   | 53    | 59    | 62.5 | 66 | 67.5 | 70 | 70.5 | 72  |